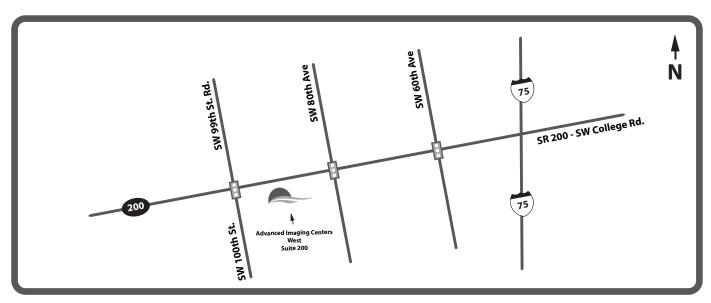

## Ocala Medical Park West

8150 SW State Road 200, Unit 200 Ocala, Florida 34481

IF YOU HAVE QUESTIONS ABOUT YOUR EXAM PLEASE CALL 352-854-2020